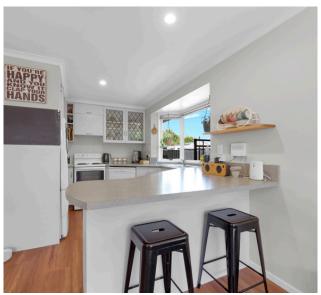

Inside, the thoughtfully designed open-plan kitchen flows effortlessly into a versatile dining area with a heat pump, which then flows into the main lounge. Three generously sized bedrooms and a modern, family-friendly bathroom ensure there's room for everyone.

This home boasts recent updates, including a fresh coat of paint and new carpet, giving it a crisp, modern feel. An expansive deck offers the perfect space for relaxation and entertaining, while the fully fenced section ensures privacy and security for families and pets. Complemented by an HRV system, it provides a healthier living environment all year round.