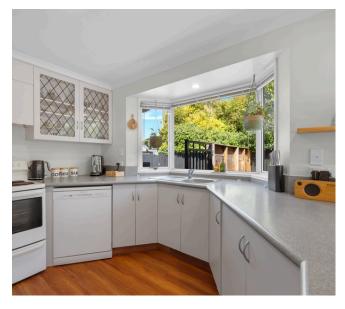

Inside, the thoughtfully designed open-plan kitchen flows effortlessly into a versatile dining area with a heat pump, which then flows into the main lounge. Three generously sized bedrooms and a modern, family-friendly bathroom ensure there's room for everyone.

This home boasts recent updates, including a fresh coat of paint and new carpet, giving it a crisp, modern feel. An expansive deck offers the perfect space for relaxation and entertaining, while the fully fenced section ensures privacy and security for families and pets. Complemented by an HRV system, it provides a healthier living environment all year round.