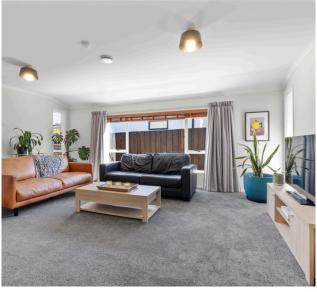

Inside, the thoughtfully designed open-plan kitchen flows effortlessly into a versatile dining area with a heat pump, which then flows into the main lounge. Three generously sized bedrooms and a modern, family-friendly bathroom ensure there's room for everyone.

This home boasts recent updates, including a fresh coat of paint and new carpet, giving it a crisp, modern feel. An expansive deck offers the perfect space for relaxation and entertaining, while the fully fenced section ensures privacy and security for families and pets. Complemented by an HRV system, it provides a healthier living environment all year round.