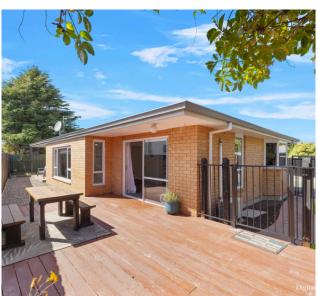

This home boasts recent updates, including a fresh coat of paint and new carpet, giving it a crisp, modern feel. An expansive deck offers the perfect space for relaxation and entertaining, while the fully fenced section ensures privacy and security for families and pets. Complemented by an HRV system, it provides a healthier living environment all year round.

Set on an easy-care section, the property features a single automatic garage, plenty of off-street parking, and on-street availability, making day-to-day life a breeze. Positioned close to shops, parks, schools, the beach, and excellent public transport links, it's perfectly situated for convenience and lifestyle.