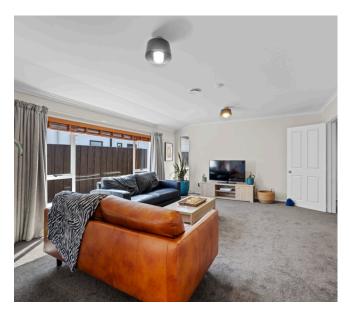

Inside, the thoughtfully designed open-plan kitchen flows effortlessly into a versatile dining area with a heat pump, which then flows into the main lounge. Three generously sized bedrooms and a modern, family-friendly bathroom ensure there's room for everyone.

This home boasts recent updates, including a fresh coat of paint and new carpet, giving it a crisp, modern feel. An expansive deck offers the perfect space for relaxation and entertaining, while the fully fenced section ensures privacy and security for families and pets. Complemented by an HRV system, it provides a healthier living environment all year round.