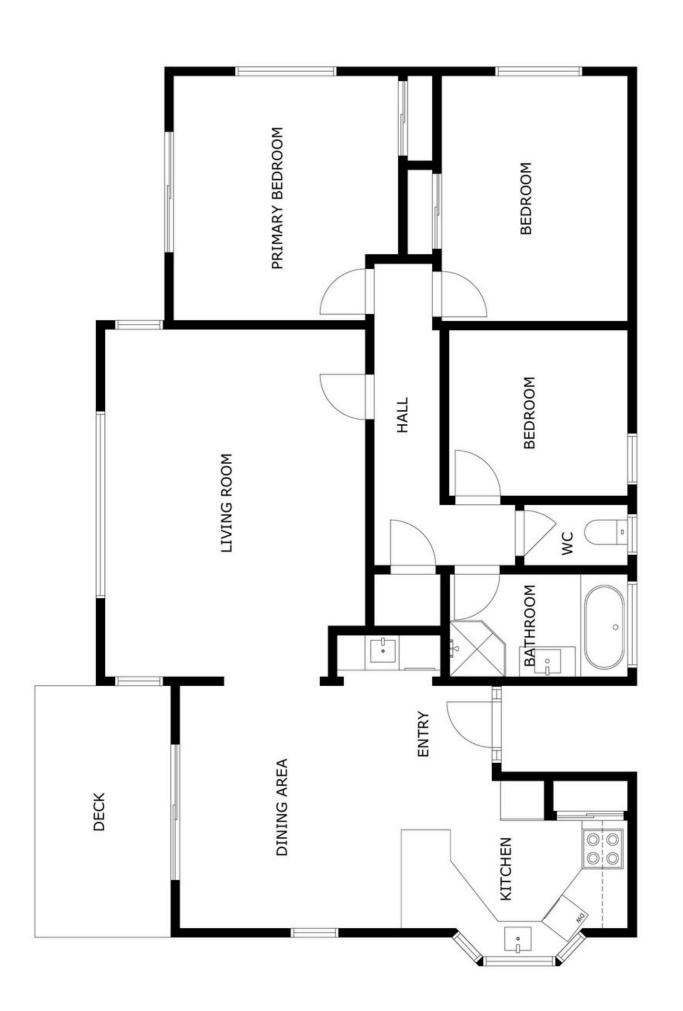

# THE 2D FLOORPLAN

WILSON PERRY

# 26A BURWOOD ROAD, BURWOOD TOTAL APPROX FLOOR AREA = 140M2 (APPROX.)

WHILST EVER ATTEMPT HAS BEEN MADE TO ENSURE THE ACCURACY OF THE FLOOR PLAN CONTAINED HERE, MEASUREMENTS OF DOORS WINDOWS, ROOMS AND ANY OTHER ITEMS ARE APPROXIMATE AND NO RESPONSIBILITY IS TAKEN FOR ANY ERROR, OMISSION OR MISSTATEMENT. THIS PLAN IS FOR ILLUSTRATIVE PURPOSES ONLY AND SHOULD BE USED AS SUCH BY ANY PROSPECTIVE PURCHASER.